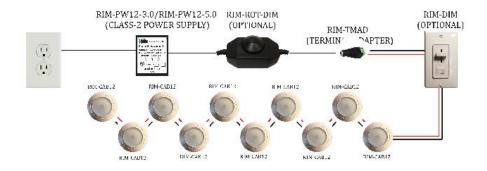

## **Product Description**

Rimikon warm white LED 12 volt DC cabinet lights are only 2-3/4" in diameter and 7/16" thick. These lights are dimmable and perfect for in or under cabinets also for accent lighting adding a touch of elegance to any decor. Easy to install and energy efficient .Comes In 4 color trim , White ,Black , Silver and Brushed Nickel. Use Rimikon's 12 volt 3 amp Power supply and light up to 10 cabinet lights or with Rimikon's 12 volt 5 amp power supply light up to 18 cabinet lights. can be recessed or surface mount.

## Rimikon 12 volt DC Cabinet LED light application