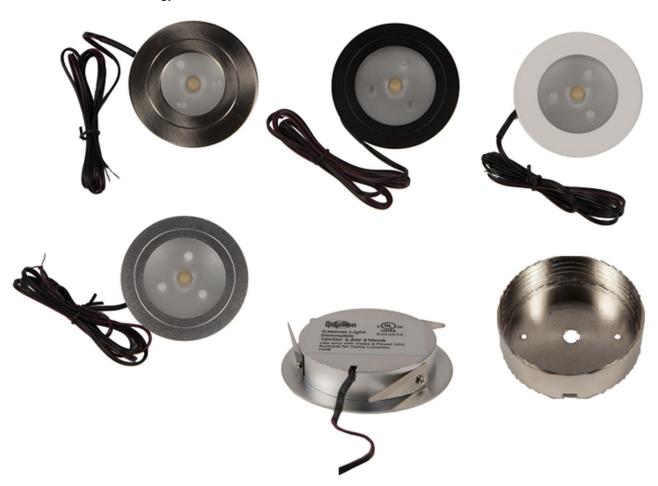

## RIM-CABD12ww

7.5Watt 12 volt LED Recessed light Warm White color Temperature

## **Specifications**

Part #: RIM-CABD12ww

Color Temperature: Warm White

Input Voltage: 12 volt DC

Rated power: 12VDC, 223mA 2 .5w

LED Count: 1 Cree led Output: 12 volt DC Lumens:100lm Kelvin: 2900k Net Weight: .02lbs Dimensions: 2-3/4 x 7/16"

Lens Dia.:2-1/4" Bezel size: 1/2"

Certifications: UL, CUL, Energy Star

## **Product Description**

Rimikon warm white LED 12 volt DC cabinet lights are only 2-3/4" in diameter and 7/16" thick. These lights are dimmable and perfect for in or under cabinets also for accent lighting adding a touch of elegance to any decor. Easy to install and energy efficient .Comes In 4 color trim , White ,Black , Silver and Brushed Nickel. Use Rimikon's 12 volt 3 amp Power supply and light up to 10 cabinet lights or with Rimikon's 12 volt 5 amp power supply light up to 18 cabinet lights. can be recessed or surface mount.

Cut out size 2.1/4" also mounting bracket available. Wire 18-2 stranded

Warranty 1 year Replacement