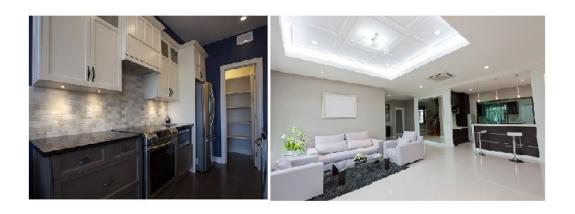

mensions: 2-3/4 x 7/16"

Lens Dia.:2-1/4" Bezel size: 1/2"

Certifications: UL, CUL, Energy Star

## **Product Description**

Rimikon warm white LED 12 volt DC cabinet lights are only 2-3/4" in diameter and 7/16" thick. These lights are dimmable and perfect for in or under cabinets also for accent lighting adding a touch of elegance to any decor. Easy to install and energy efficient .Comes In 4 color trim , White ,Black , Silver and Brushed Nickel. Use Rimikon's 12 volt 3 amp Power supply and light up to 10 cabinet lights or with Rimikon's 12 volt 5 amp power supply light up to 18 cabinet lights. can be recessed or surface mount.

Cut out size 2.1/4" also mounting bracket available. Wire 18-2 stranded

Warranty 1 year Replacement





## Rimikon 12 volt DC Cabinet LED light application