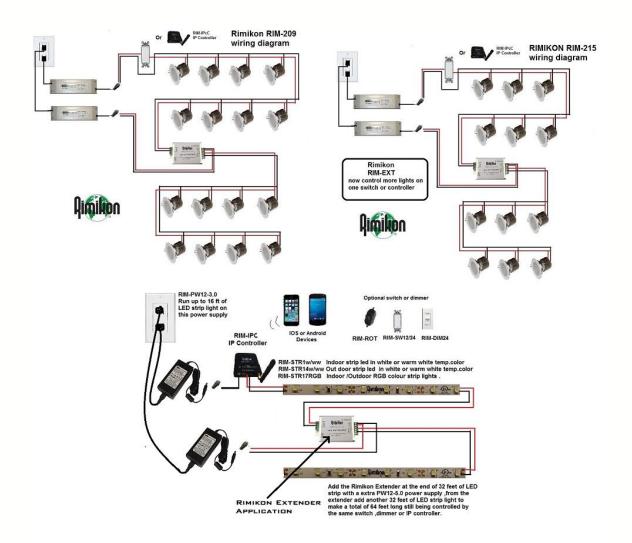

## **Product Description**

The Rimikon extender is an amplifier capable of doubling the LED light load by adding an extra power supply using one switch or IP controller for single color or RGB.

Double your load lights by adding 1 extender and power supply using the same switch, dimmer or IP controller. Used for recessed lights, strip light, cabinet lights and panel lights.

Use with 12V DC or 24V DC power supplies.

Warranty 1 year