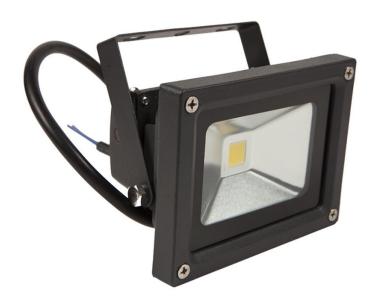

## RIM-FL24

Outdoor 10 Watt 24 volt LED Flood light in Warm White color temperature

## **Specifications**

Part #: RIM-WL24

Color Temperature: Warm White

Input Voltage: 24 volt DC

Power: 10 Watts Output: 24 volt DC Lumens: 700lm Kelvin: 3000k Net Weight: 1lbs

Dimensions: 3.5" x 4.5" x 3"

## **Product Description**

Rimikon 24V LED flood lights are designed for outdoor use. Available in warm white color temperature range. Requires a 24V DC power supply, which can power up to 6 LED flood lights. Can be mounted outdoor using extra low voltage 14/2 stranded wire.