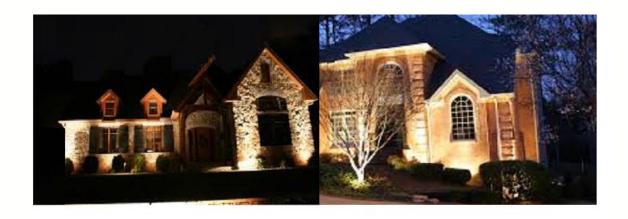

## RIM-FL24

Outdoor 10 Watt 24 volt LED Flood light in Warm White color temperature

## **Specifications**

Part #: RIM-WL24

Color Temperature: Warm White

Input Voltage: 24 volt DC

Power: 10 Watts Output: 24 volt DC Lumens: 700lm Kelvin: 3000k Net Weight: 1lbs

Dimensions: 3.5" x 4.5" x 3"

## **Product Description**

Rimikon 24V LED flood lights are designed for outdoor use. Available in warm white color temperature range. Requires a 24V DC power supply, which can power up to 6 LED flood lights. Can be mounted outdoor using extra low voltage 14/2 stranded wire.

Warranty 1 year





## Rimikon 24 volt DC Flood mount LED light application