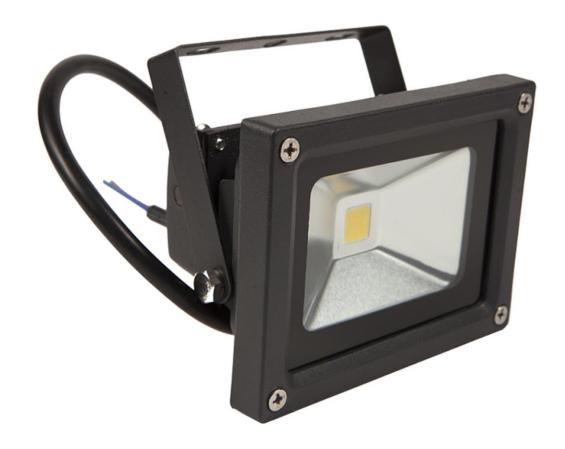

## RIM-FL24

Outdoor 10 Watt 24 volt LED Flood light in Warm White color temperature

## **Specifications**

Part #: RIM-WL24

Color Temperature: Warm White

Input Voltage: 24 volt DC

Power: 10 Watts Output: 24 volt DC Lumens: 700lm Kelvin: 3000k Net Weight: 1lbs

Dimensions: 3.5" x 4.5" x 3"

## **Product Description**

Rimikon 24V LED flood lights are designed for outdoor use. Available in warm white color temperature range. Requires a 24V DC power supply, which can power up to 6 LED flood lights. Can be mounted outdoor using extra low voltage 14/2 stranded wire.