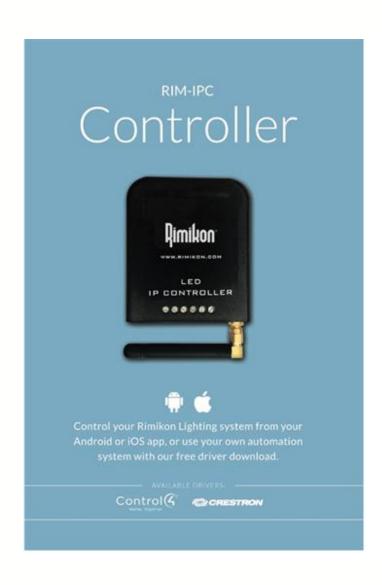

## RIM-IPC2

Ip controller for extra low voltage led lights

## **Product Description**

Rimikon Ip Controller is designed to work with all rimikon Rimikon LED extra low voltage products. Along with its accompanying app, available for both Apple and Android devices, Stand alone Wifi or Network it allows you to control single or multiple lighting loads conveniently from the palm of your hand. Compatible with Control4, Crestron, home automation systems. Note: Rimikon IPC2 is to control single color lighting by zone