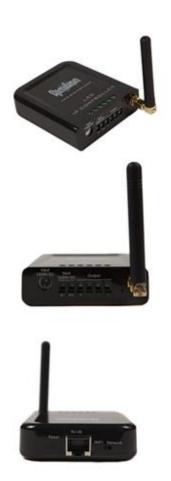

## **Specifications**

Part #: RIM-IPC2 Color: Black

Input Voltage: 12V DC 8A /

24 volt DC 4A Output: 12V DC 8A / 24 volt DC 4A Net Weight: .2lbs

Dimensions: 2-3/4"x3-3/4x3/4