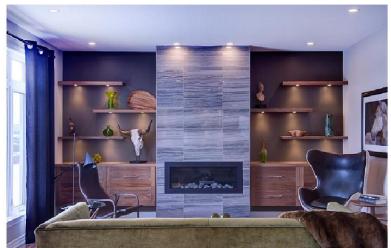

## RIM-IPC2

Ip controller for extra low voltage led lights

## **Specifications**

Part #: RIM-IPC2 Color: Black

Input Voltage: 12V DC 8A /

24 volt DC 4A Output: 12V DC 8A / 24 volt DC 4A Net Weight: .2lbs

Dimensions: 2-3/4"x3-3/4x3/4

## **Product Description**

Rimikon Ip Controller is designed to work with all rimikon Rimikon LED extra low voltage products. Along with its accompanying app, available for both Apple and Android devices, Stand alone Wifi or Network it allows you to control single or multiple lighting loads conveniently from the palm of your hand. Compatible with Control4, Crestron, home automation systems. Note: Rimikon IPC2 is to control single color lighting by zone

Warranty 1 year







## Rimikon 24 volt DC Recessed LED light application