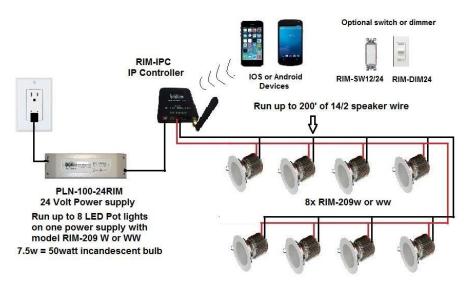

## Rimikon 24 volt DC Recessed LED light application

## **Product Description**

Rimikon Ip Controller is designed to work with all rimikon Rimikon LED extra low voltage products. Along with its accompanying app, available for both Apple and Android devices, Stand alone Wifi or Network it allows you to control single or multiple lighting loads conveniently from the palm of your hand. Compatible with Control4, Crestron, home automation systems. Note: Rimikon IPC2 is to control single color lighting by zone