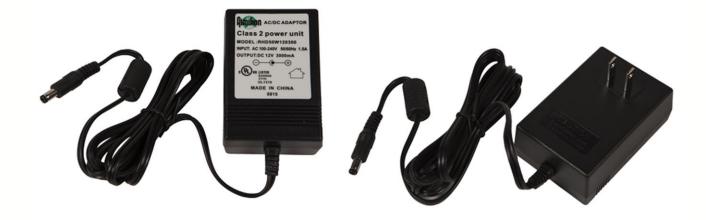

## RIM-PW12-3.0

12 Volt DC Power Supply

#### **Specifications**

Part #: RIM-PW12-3.0 Input Voltage: 110/240V 50/60 Hz Output: 12 Volt 3.0 A Net Weight: 1.3lbs Dimensions: 3-1/2 x 2-3/8 x 1.7/8 Plug in Type Certifications: UL, CUL, Class 2

### **Product Description**

Rimikon12 volt DC power supply UL class 2 Certified With this power supply you can light up to: 10 x RIM-CABD12ww lights 10 x RIM-WL12/24 16.4 feet of RIM-STR1w/ww 16.4 feet of STR14w/ww 16.4 feet of STR17 RGB Warranty 1 year Replacement