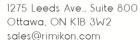

## RIM-STR14w

Outdoor / Indoor 12 Volt LED Strip light in White color Temperature 16.4 feet roll

## **Specifications**

Part #: RIM-STR14w Color Temperature: White Input Voltage: 12 volt DC

LED Type: 3528 Output: 12 volt DC Watts: 1.5 watt per ft Lumens:1800lm Kelvin: 5200k Net Weight: 1lbs

Dimensions:1/2 "x 3/16" x 16.4'

## **Product Description**

Rimikon LED Strip have a 3m adhesive on the back of the strip making It easy to install on most surfaces. Can be cut to desired lengths and reused with strip led connector .Rimkon Strips work with the RIM-PW12-5.0 or RIM-PW12-3.0 power supply . You can light up 16.4 feet of LED strip with one RIM-PW12-3.0 or Two roll of 16.4 feet of Strip with the RIM-PW12-5.0 power supply. Control the Rimikon Strip Led with the Single Color IPC controller or with the RIM-SW12/24 switch ,RIM-LVD2 Dimmer ,RIM-ROTDIM.