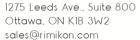

## **Product Description**

Rimikon LED Strip have a 3m adhesive on the back of the strip making It easy to install on most surfaces. Can be cut to desired lengths and reused with strip led connector .Rimkon Strips work with the RIM-PW12-5.0 or RIM-PW12-3.0 power supply . You can light up 16.4 feet of LED strip with one RIM-PW12-3.0 or Two roll of 16.4 feet of Strip with the RIM-PW12-5.0 power supply. Control the Rimikon Strip Led with the Single Color IPC controller or with the RIM-SW12/24 switch ,RIM-LVD2 Dimmer ,RIM-ROTDIM.

## Rimikon 12 volt DC Strip LED light application