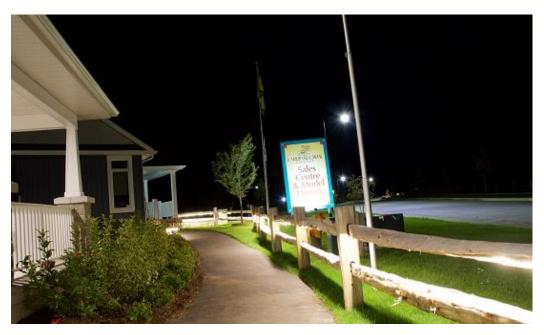

00lm Kelvin: 5200k Net Weight: 1lbs

Dimensions:1/2 "x 3/16" x 16.4'

Reel Dia size: 7" Certifications: UL,CUL,

## **Product Description**

Rimikon LED Strip have a 3m adhesive on the back of the strip making It easy to install on most surfaces. Can be cut to desired lengths and reused with strip led connector .Rimkon Strips work with the RIM-PW12-5.0 or RIM-PW12-3.0 power supply . You can light up 16.4 feet of LED strip with one RIM-PW12-3.0 or Two roll of 16.4 feet of Strip with the RIM-PW12-5.0 power supply. Control the Rimikon Strip Led with the Single Color IPC controller or with the RIM-SW12/24 switch ,RIM-LVD2 Dimmer ,RIM-ROTDIM.

For Indoor or Outdoor applications

Warranty 1 year





613.746.9961 1.877.470.7480 rimikon.com



## Rimikon 12 volt DC Strip LED light application