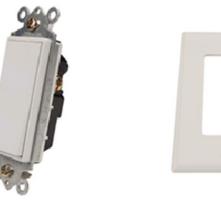

### **RIM-SW12/24**

12/24 Volt DC Decor switch

#### **Specifications**

Part #: RIM-SW12/24 Color: White Input Voltage: 12/24 volt DC 4 A max Output: 12/24 volt DC Net Weight: .2lbs Dimensions: 4-1/8 " x 1-3/4" Certifications: UL,CUL,

### **Product Description**

Rimikon Extra low voltage decor switch can be used as a Single pole or a 3 Way switch with 12 or 24 volt LED product such as Recessed LED lights , Cabinet lights , Strip LED