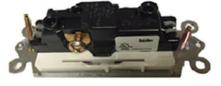

#### **Specifications**

Part #: RIM-SW12/24 Color: White Input Voltage: 12/24 volt DC 4 A max Output: 12/24 volt DC Net Weight: .2lbs Dimensions: 4-1/8 " x 1-3/4" Certifications: UL,CUL,

### **Product Description**

Rimikon Extra low voltage decor switch can be used as a Single pole or a 3 Way switch with 12 or 24 volt LED product such as Recessed LED lights , Cabinet lights , Strip LED