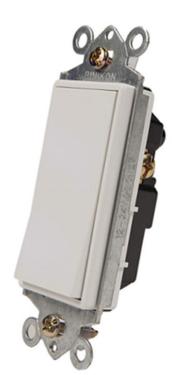

### **RIM-SW12/24**

12/24 Volt DC Decor switch

#### **Specifications**

Part #: RIM-SW12/24 Color: White Input Voltage: 12/24 volt DC 4 A max Output: 12/24 volt DC Net Weight: .2lbs Dimensions: 4-1/8 " x 1-3/4" Certifications: UL,CUL,

### **Product Description**

Rimikon Extra low voltage decor switch can be used as a Single pole or a 3 Way switch with 12 or 24 volt LED product such as Recessed LED lights , Cabinet lights , Strip LED