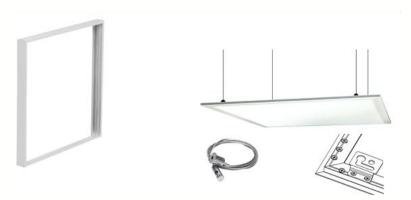

Optional surface mount bracket and wire hanging hardware also available for this panel light.

Suitable for residential and commercial applications.

Indoor use only Warranty 5 year

Up to 50,000 hrs life span

## Rimikon 24 volt DC Panel LED light application

RIM-P26TBC Spring Clip

RIM-P26CM Chain Mount

RIM-P26SM Surface Mount

RIM-P26CSC Ceiling Suspension Cable Kit