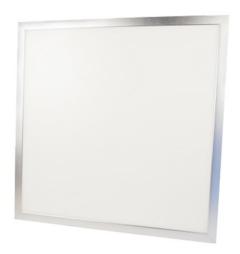

## RIM-Panel-26cw-DC

45 Watt 24 Volt LED Flat Panel LED light in Cool White color temperature

## **Specifications**

Part #: RIM-Panel-26 DC Color Temperature: White Input Voltage: 24 volt DC Rated power:45 watts LED Count: 264 Output: 24 volt DC

Lumens:4483lm 99.63 lm/w

Kelvin: 5000k Net Weight: 7 lbs

Dimensions: 23-7/8 x 23-7/8 x 5/8 Certifications: UL,CUL,DLC

## **Product Description**

Rimikon LED Panel light is designed for T bar ceilings using line voltage wiring. The RIM-Panel-26 DC is easily dimmed using Rimikon IP controller, Low voltage switch or motion detector switch.