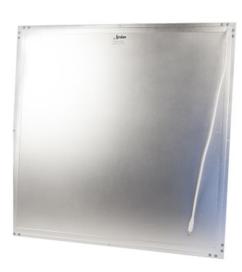

Optional surface mount bracket and wire hanging hardware also available for this panel light.

Suitable for residential and commercial applications.

Indoor use only Warranty 5 year

Up to 50,000 hrs life span

## Rimikon 24 volt DC Panel LED light application

RIM-P26TBC Spring Clip

RIM-P26CM Chain Mount

RIM-P26SM Surface Mount

RIM-P26CSC Ceiling Suspension Cable Kit