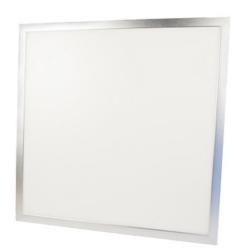

## RIM-Panel-26ww-DC

45 Watt 24 Volt LED Flat Panel LED light in Warm White color temperature

## **Specifications**

Part #: RIM-Panel-26 DC Color Temperature: Warm White Input Voltage: 24 volt DC Rated power:45 watts LED Count: 264 Output: 24 volt DC

Lumens:4483.5 / 99.63 lm/W

Kelvin: 2873k Net Weight: 7 lbs

## **Product Description**

Rimikon LED Panel light is designed for T bar ceilings using line voltage wiring. The RIM-Panel-26 DC is easily dimmed using Rimikon IP controller , Low voltage switch or motion detector switch.