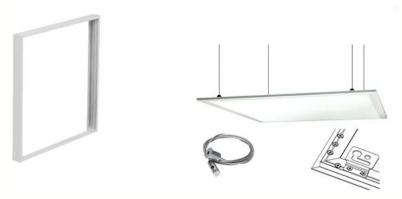

Optional surface mount bracket and wire hanging hardware also available for this panel light.

Suitable for residential and commercial applications.

Indoor use only Warranty 5 year

Up to 50,000 hrs life span

## Rimikon 24 volt DC Panel LED light application

RIM-P26TBC Spring Clip

RIM-P26CM Chain Mount

RIM-P26SM Surface Mount

RIM-P26CSC Ceiling Suspension Cable Kit