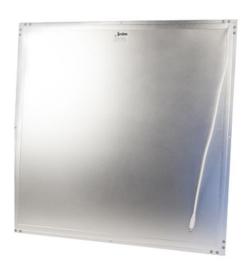

Optional surface mount bracket and wire hanging hardware also available for this panel light.

Suitable for residential and commercial applications.

Indoor use only Warranty 5 year

Up to 50,000 hrs life span

## Rimikon 24 volt DC Panel LED light application

RIM-P26TBC Spring Clip

RIM-P26CM Chain Mount

RIM-P26SM Surface Mount

RIM-P26CSC Ceiling Suspension Cable Kit