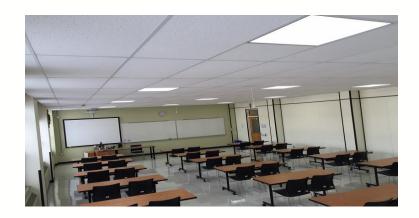

## **Product Description**

Rimikon LED Panel light is designed for T bar ceilings using line voltage wiring. The RIM-Panel-26 DC is easily dimmed using Rimikon IP controller , Low voltage switch or motion detector switch.