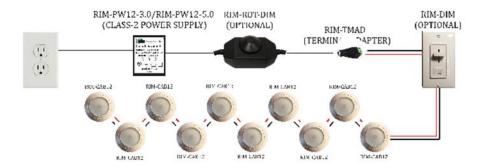

### **Product Description**

The Rimikon 12V DC rotary dimmer is used for cabinets and strip lights. Surface mount installation for strip lights and cabinet lights. Warranty 1 year Replacement

## Rimikon

1275 Leeds Ave., Suite 800 Ottawa, ON KIB 3W2 sales@rimikon.com 613.746.9961 1.877.470.7480 rimikon.com

Rimikon 12 volt DC Rotary dimmer for LED Strip and cabinet lighting.