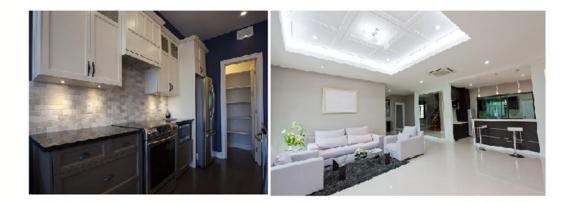

### **Product Description**

The Rimikon 12V DC rotary dimmer is used for cabinets and strip lights. Surface mount installation for strip lights and cabinet lights. Warranty 1 year Replacement

## Rimikon

1275 Leeds Ave., Suite 800 Ottawa, ON KIB 3W2 sales@rimikon.com 613.746.9961 1.877.470.7480 rimikon.com

Rimikon 12 volt DC Rotary dimmer for LED Strip and cabinet lighting.