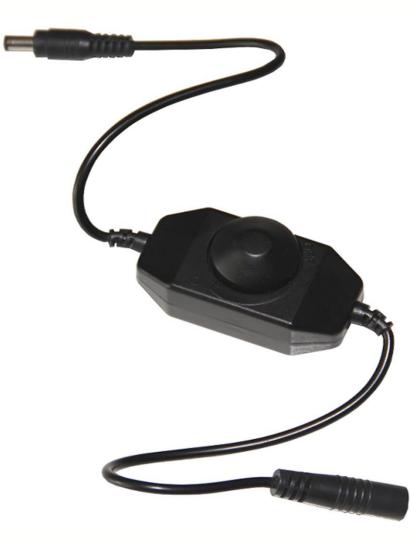

### **RIM-ROT-Dim**

12 Volt DC Power Supply

#### **Specifications**

Part #: RIM-ROT-DIM Input Voltage: 12V DC Output Voltage: 12V DC Unit Weight: 1.2oz Unit Size: 1" x 1" x 2" (HxWxL)

### **Product Description**

The Rimikon 12V DC rotary dimmer is used for cabinets and strip lights. Surface mount installation for strip lights and cabinet lights. Warranty 1 year Replacement