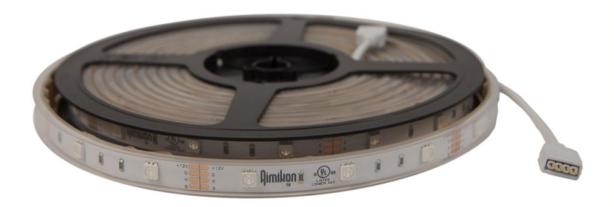

## RIM-STR17 RGB

Outdoor / Indoor 12 Volt LED Strip light in RGB color Temperature 16.4 feet roll

## **Specifications**

Part #: RIM-STR17 RGB Color Temperature: RGB Input Voltage: 12 volt DC Output: 12 volt DC

LED: 150pcs 5050 Watts: 1.5 watt per ft Lumens:1800lm Power: 36w

Net Weight: 1lbs Dimensions:1/2 "x 3/16" x 16.4'

Reel Dia size: 7" Certifications: UL,CUL,

## **Product Description**

Rimikon LED Strip have a 3m adhesive on the back of the strip making It easy to install on most surfaces. Can be cut to desired lengths and reused with strip led connector .Rimkon Strips work with the RIM-PW12-5.0 or RIM-PW12-3.0 power supply . You can light up 16.4 feet of LED strip with one RIM-PW12-3.0 or the RIM-PW12-5.0 .Control the Rimikon Strip Led with the RGB Color IPC controller or with the RIM-RGBC infrared 24 key controller.