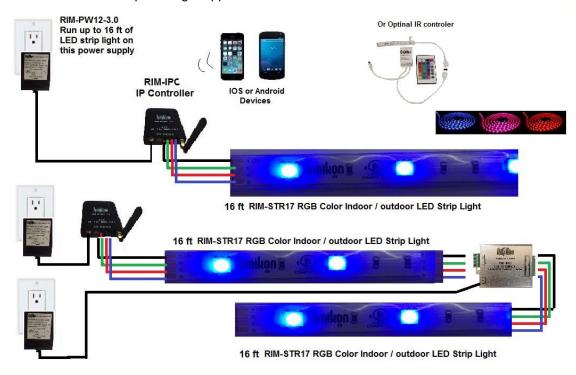

## **Product Description**

Rimikon LED Strip have a 3m adhesive on the back of the strip making It easy to install on most surfaces. Can be cut to desired lengths and reused with strip led connector .Rimkon Strips work with the RIM-PW12-5.0 or RIM-PW12-3.0 power supply . You can light up 16.4 feet of LED strip with one RIM-PW12-3.0 or the RIM-PW12-5.0 .Control the Rimikon Strip Led with the RGB Color IPC controller or with the RIM-RGBC infrared 24 key controller.

## Rimikon 12 volt DC Strip LED light application

Optional RIM-RGBC 24key infrared RGB controller