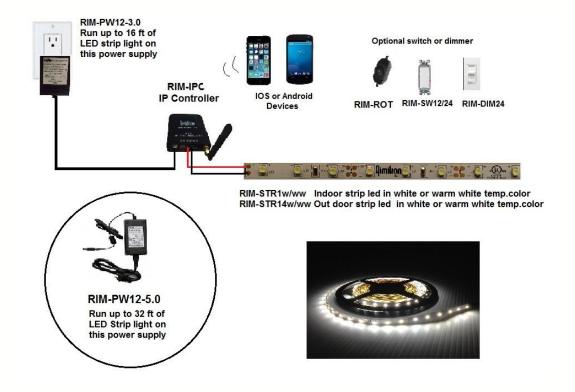

## **Product Description**

Rimikon LED Strip have a 3m adhesive on the back of the strip making It easy to install on most surfaces. Can be cut to desired lengths and reused with strip led connector .Rimkon Strips work with the RIM-PW12-5.0 or RIM-PW12-3.0 power supply . You can light up 16.4 feet of LED strip with one RIM-PW12-3.0 or Two roll of 16.4 feet of Strip with the RIM-PW12-5.0 power supply. Control the Rimikon Strip Led with the Single Color IPC controller or with the RIM-SW12/24 switch ,RIM-LVD2 Dimmer ,RIM-ROTDIM.

## Rimikon 12 volt DC Strip LED light application