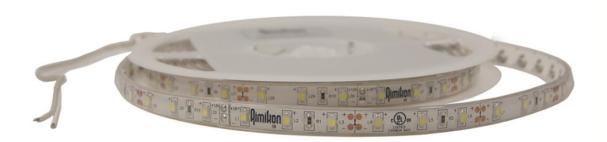

## RIM-STR14ww

Outdoor / Indoor 12 Volt LED Strip light in Warm White color Temperature 16.4 feet roll

## **Specifications**

Part #: RIM-STR14ww

Color Temperature: Warm White

Input Voltage: 12 volt DC

LED Type: 3528 Output: 12 volt DC Watts: 1.5 watt per ft Lumens:1800lm Kelvin: 2800-3000k Net Weight: 1lbs

Dimensions:1/2 "x 3/16" x 16.4'

Reel Dia size: 7" Certifications: UL,CUL,