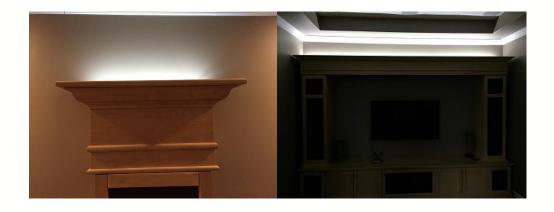

ens:1800lm Kelvin: 3800-4200k Net Weight: 1lbs

Dimensions:1/2 "x 3/16" x 16.4'

Reel Dia size: 7" Certifications: UL,CUL,

## **Product Description**

Rimikon LED Strip have a 3m adhesive on the back of the strip making It easy to install on most surfaces. Can be cut to desired lengths and reused with strip led connector .Rimkon Strips work with the RIM-PW12-5.0 or RIM-PW12-3.0 power supply . You can light up 16.4 feet of LED strip with one RIM-PW12-3.0 or Two roll of 16.4 feet of Strip with the RIM-PW12-5.0 power supply. Control the Rimikon Strip Led with the Single Color IPC controller or with the RIM-SW12/24 switch ,RIM-LVD2 Dimmer ,RIM-ROTDIM.

For Indoor applications

Warranty 1 year





613.746.9961 1.877.470.7480 rimikon.com



## Rimikon 12 volt DC Strip LED light application