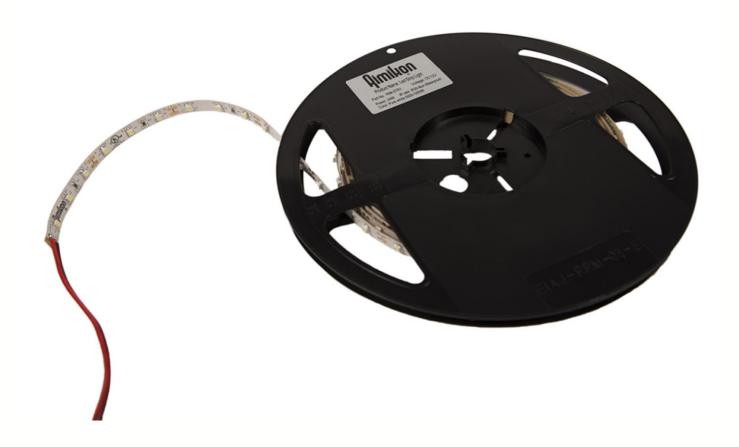

## RIM-STR1w

Indoor 12 Volt LED Strip light in White color Temperature 16.4 feet roll

## **Specifications**

Part #: RIM-STR1W Color Temperature: White Input Voltage: 12 volt DC

LED Type: 3528 Output: 12 volt DC Watts: 1.5 watt per ft Lumens:1800lm Kelvin: 3800-4200k Net Weight: 1lbs

Dimensions:1/2 "x 3/16" x 16.4'

## **Product Description**

Rimikon LED Strip have a 3m adhesive on the back of the strip making It easy to install on most surfaces. Can be cut to desired lengths and reused with strip led connector .Rimkon Strips work with the RIM-PW12-5.0 or RIM-PW12-3.0 power supply . You can light up 16.4 feet of LED strip with one RIM-PW12-3.0 or Two roll of 16.4 feet of Strip with the RIM-PW12-5.0 power supply. Control the Rimikon Strip Led with the Single Color IPC controller or with the RIM-SW12/24 switch ,RIM-LVD2 Dimmer ,RIM-ROTDIM.