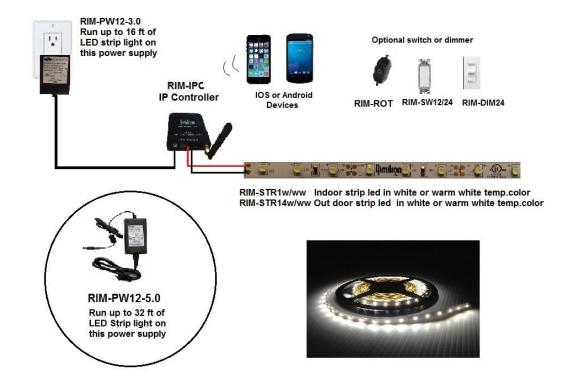

## **Product Description**

Rimikon LED Strip have a 3m adhesive on the back of the strip making It easy to install on most surfaces. Can be cut to desired lengths and reused with strip led connector .Rimkon Strips work with the RIM-PW12-5.0 or RIM-PW12-3.0 power supply . You can light up 16.4 feet of LED strip with one RIM-PW12-3.0 or Two roll of 16.4 feet of Strip with the RIM-PW12-5.0 power supply. Control the Rimikon Strip Led with the Single Color IPC controller or with the RIM-SW12/24 switch ,RIM-LVD2 Dimmer ,RIM-ROTDIM.

## Rimikon 12 volt DC Strip LED light application