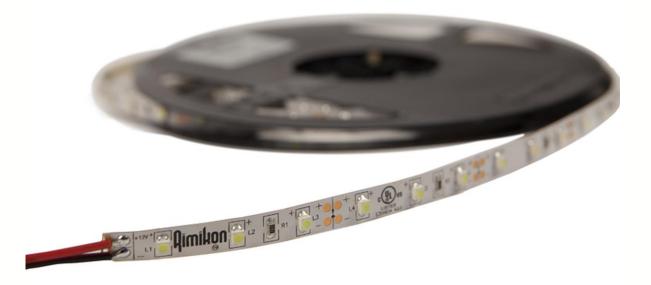

### **RIM-STR1ww**

Indoor 12 Volt LED Strip light in Warm White color Temperature 16.4 feet roll

#### **Specifications**

Part #: RIM-STR1WW Color Temperature: Warm White Input Voltage: 12 volt DC LED Type : 3528 Output: 12 volt DC Watts: 1.5 watt per ft Lumens:1800lm Kelvin : 2800-3000k Net Weight: 1lbs Dimensions:1/2 "x 3/16" x 16.4' Reel Dia size: 7" Certifications: UL,CUL,

#### **Product Description**

Rimikon LED Strip have a 3m adhesive on the back of the strip making It easy to install on most surfaces. Can be cut to desired lengths and reused with strip led connector .Rimkon Strips work with the RIM-PW12-5.0 or RIM-PW12-3.0 power supply . You can light up 16.4 feet of LED strip with one RIM-PW12-3.0 or Two roll of 16.4 feet of Strip with the RIM-PW12-5.0 power supply. Control the Rimikon Strip Led with the Single Color IPC controller or with the RIM-SW12/24 switch ,RIM-LVD2 Dimmer ,RIM-ROTDIM.