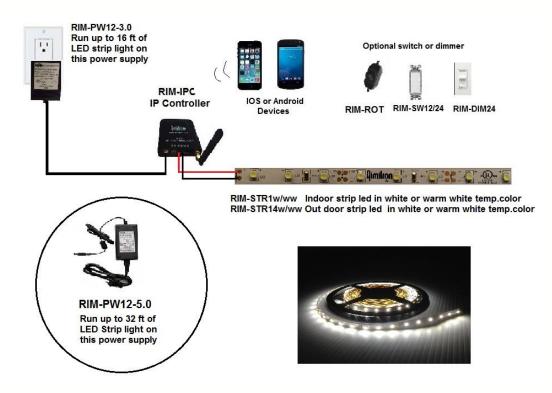

#### **Product Description**

Rimikon LED Strip have a 3m adhesive on the back of the strip making It easy to install on most surfaces. Can be cut to desired lengths and reused with strip led connector .Rimkon Strips work with the RIM-PW12-5.0 or RIM-PW12-3.0 power supply . You can light up 16.4 feet of LED strip with one RIM-PW12-3.0 or Two roll of 16.4 feet of Strip with the RIM-PW12-5.0 power supply. Control the Rimikon Strip Led with the Single Color IPC controller or with the RIM-SW12/24 switch ,RIM-LVD2 Dimmer ,RIM-ROTDIM.

#### Rimikon 12 volt DC Strip LED light application